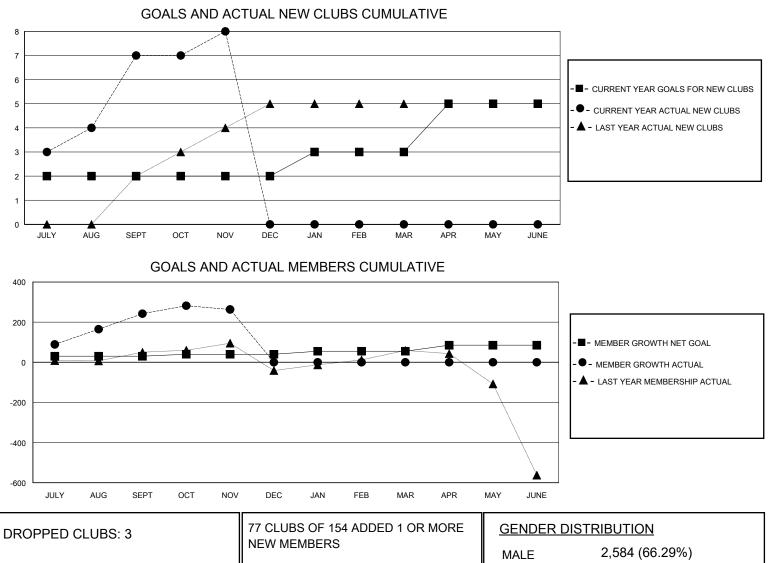

## MONTHLY MEMBERSHIP PROGRESS REPORT

District 321A2

Results as of: 11/30/2023

| GMT:                           | LOCATION INDIA |   |   |                                  |    |     |     |  |
|--------------------------------|----------------|---|---|----------------------------------|----|-----|-----|--|
| Clubs<br>RESULTS FOR 2023-2024 |                |   |   | Members<br>RESULTS FOR 2023-2024 |    |     |     |  |
|                                |                |   |   |                                  |    |     |     |  |
| JULY/AUG/SEPT                  | 2              | 7 | 2 | JULY/AUG/SEPT                    | 30 | 396 | 124 |  |
| OCT/NOV/DEC                    | 0              | 1 | 1 | OCT/NOV/DEC                      | 10 | 133 | 105 |  |
| JAN/FEB/MAR                    | 1              | 0 | 0 | JAN/FEB/MAR                      | 15 | 0   | 0   |  |
| APR/MAY/JUNE                   | 2              | 0 | 0 | APR/MAY/JUNE                     | 30 | 0   | 0   |  |

|     | NEW MEMBERS     | MALE                                                                         | 2,584 (66.29%)                                                                                    |                                                                                        |
|-----|-----------------|------------------------------------------------------------------------------|---------------------------------------------------------------------------------------------------|----------------------------------------------------------------------------------------|
|     |                 | FEMALE                                                                       | 1,314 (33.71%)                                                                                    |                                                                                        |
| 3   |                 | TOTAL FAMILY UNIT MEMBERS                                                    |                                                                                                   | 2,568                                                                                  |
| 20  | MEMBERSHIP DATA | FAMILY MEMBERS PAYING HALF                                                   |                                                                                                   |                                                                                        |
| 206 |                 |                                                                              |                                                                                                   |                                                                                        |
| 229 |                 |                                                                              |                                                                                                   |                                                                                        |
|     | 20<br>206       | 3<br>20<br>206<br><u>CLICK HERE FOR CUMULATIVE</u><br><u>MEMBERSHIP DATA</u> | 3 CLICK HERE FOR CUMULATIVE TOTAL FAMILY U   20 MEMBERSHIP DATA FAMILY MEMBER   206 FAMILY MEMBER | 3 CLICK HERE FOR CUMULATIVE TOTAL FAMILY UNIT MEMBERS   206 FAMILY MEMBERS PAYING HALF |